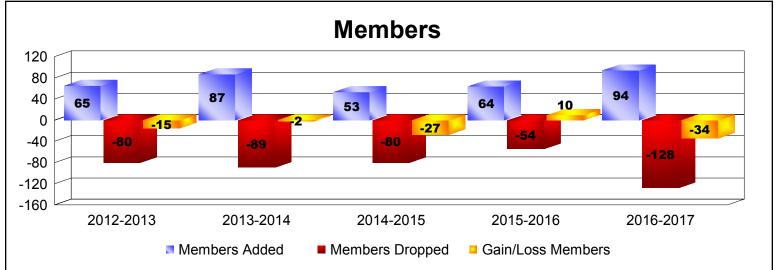

District 120 As of June 2017 Cumulative

| Year      | New<br>Clubs | Dropped<br>Clubs | Gain/<br>Loss<br>Clubs | New<br>Members | Charter<br>Members | Reinstate<br>Members | Transfer<br>Members | Total<br>Member<br>Added | Total<br>Members<br>Dropped | Gain/<br>Loss<br>Members |
|-----------|--------------|------------------|------------------------|----------------|--------------------|----------------------|---------------------|--------------------------|-----------------------------|--------------------------|
| 2012-2013 | 0            | 0                | 0                      | 60             | 2                  | 0                    | 3                   | 65                       | -80                         | -15                      |
| 2013-2014 | 1            | -1               | 0                      | 62             | 24                 | 1                    | 0                   | 87                       | -89                         | -2                       |
| 2014-2015 | 0            | -2               | -2                     | 51             | 1                  | 0                    | 1                   | 53                       | -80                         | -27                      |
| 2015-2016 | 0            | 0                | 0                      | 64             | 0                  | 0                    | 0                   | 64                       | -54                         | 10                       |
| 2016-2017 | 1            | 0                | 1                      | 63             | 28                 | 2                    | 1                   | 94                       | -128                        | -34                      |
| Average   | 0            | -1               | 0                      | 60             | 11                 | 1                    | 1                   | 73                       | -86                         | -14                      |