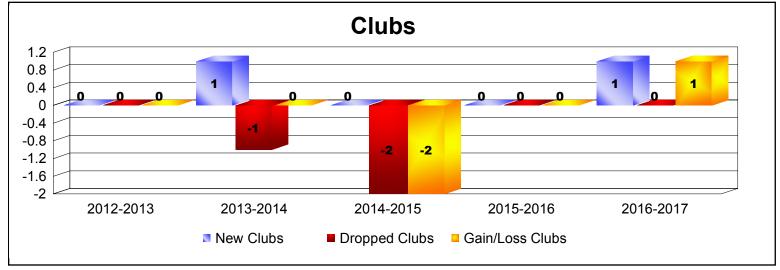

District 120 As of June 2017 Cumulative

| Year      | New<br>Clubs | Dropped<br>Clubs | Gain/<br>Loss<br>Clubs | New<br>Members | Charter<br>Members | Reinstate<br>Members | Transfer<br>Members | Total<br>Member<br>Added | Total<br>Members<br>Dropped | Gain/<br>Loss<br>Members |
|-----------|--------------|------------------|------------------------|----------------|--------------------|----------------------|---------------------|--------------------------|-----------------------------|--------------------------|
| 2012-2013 | 0            | 0                | 0                      | 60             | 2                  | 0                    | 3                   | 65                       | -80                         | -15                      |
| 2013-2014 | 1            | -1               | 0                      | 62             | 24                 | 1                    | 0                   | 87                       | -89                         | -2                       |
| 2014-2015 | 0            | -2               | -2                     | 51             | 1                  | 0                    | 1                   | 53                       | -80                         | -27                      |
| 2015-2016 | 0            | 0                | 0                      | 64             | 0                  | 0                    | 0                   | 64                       | -54                         | 10                       |
| 2016-2017 | 1            | 0                | 1                      | 63             | 28                 | 2                    | 1                   | 94                       | -128                        | -34                      |
| Average   | 0            | -1               | 0                      | 60             | 11                 | 1                    | 1                   | 73                       | -86                         | -14                      |